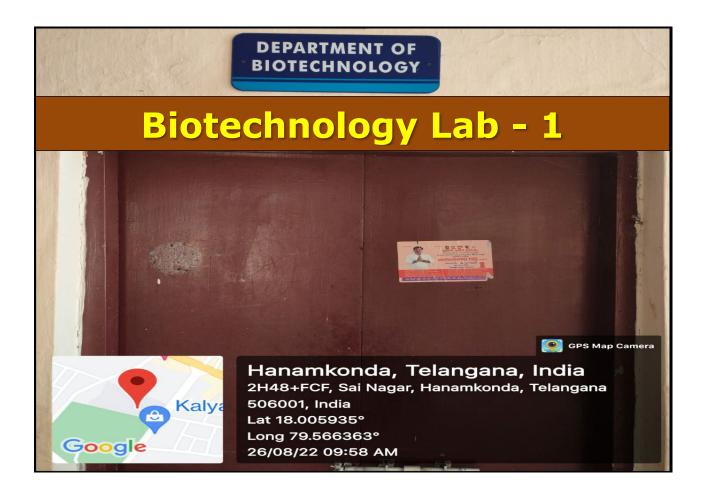

HANUMAKONDA, TELANGANA STATE – 506001



(Affiliated to Kakatiya University, Warangal)
An ISO 9001:2015 Certified Institution

(e-mail: warangal.jkc@gmail.com, website: https://gdcts.cgg.gov.in/hanamkonda.edu)

4.1.1 - Details of Infrastructure and Physical facilities for teaching - learning. viz., classrooms, laboratories, computing equipment, etc.

#### **LABORATORIES**

#### **Botany Labs:**



















### **Chemistry Labs:**



### **Chemistry Lab - 1**







### **Chemistry Lab - 2**

















#### **Chemistry Lab - 4 (Balance Room)**



### **Chemistry Research Lab**

















## **Physics Lab - 1**







# Physics Lab - 2



































### **Zoology Labs:**









## **Zoology Lab - 1**





















## **Biotechnology Labs:**



















# **Computer Science Labs**



## **Computer Science Lab - 1**



### **Computer Science Lab - 2**











### Telangana State Knowledge Centre - Computer Lab







#### **English Language Lab**