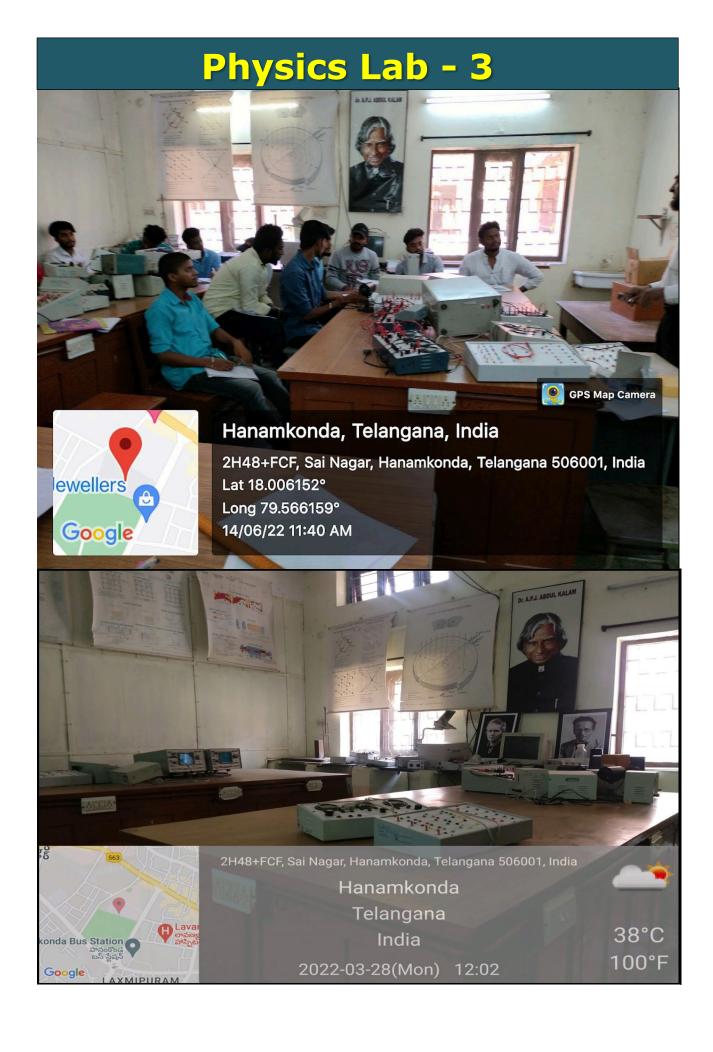

#### KAKATIYA GOVERNMENT COLLEGE, HANUMAKONDA Dist: HANUMAKONDA, TELANGANA STATE – 506001



(Affiliated to Kakatiya University, Warangal)
An ISO 9001:2015 Certified Institution

(e-mail: warangal.jkc@gmail.com, website: https://gdcts.cgg.gov.in/hanamkonda.edu)

4.1.1 - Details of Infrastructure and Physical facilities for teaching - learning. viz., classrooms, laboratories, computing equipment, etc.

#### **LABORATORIES**

#### **Botany Labs:**



















### **Chemistry Labs:**



### **Chemistry Lab - 1**







### **Chemistry Lab - 2**

















#### **Chemistry Lab - 4 (Balance Room)**



### **Chemistry Research Lab**

















## **Physics Lab - 1**







# Physics Lab - 2



































### **Zoology Labs:**









## **Zoology Lab - 1**





















## **Biotechnology Labs:**



















# **Computer Science Labs**



## **Computer Science Lab - 1**



### **Computer Science Lab - 2**











### Telangana State Knowledge Centre - Computer Lab







#### **English Language Lab**