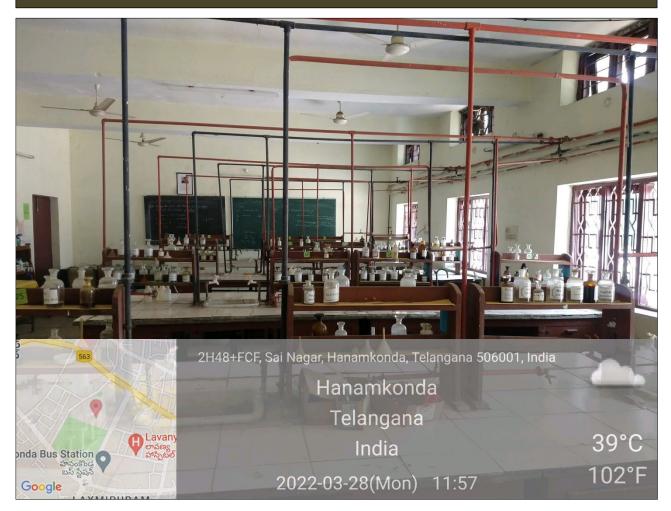

#### KAKATIYA GOVERNMENT COLLEGE, HANUMAKONDA Dist: HANUMAKONDA, TELANGANA STATE – 506001



(Affiliated to Kakatiya University, Warangal)
An ISO 9001:2015 Certified Institution

(e-mail: warangal.jkc@gmail.com, website: https://gdcts.cgg.gov.in/hanamkonda.edu)

4.1.1 - Details of Infrastructure and Physical facilities for teaching - learning. viz., classrooms, laboratories, computing equipment, etc.

#### **LABORATORIES**

#### **Botany Labs:**



















### **Chemistry Labs:**



### **Chemistry Lab - 1**







### **Chemistry Lab - 2**

















#### **Chemistry Lab - 4 (Balance Room)**



### **Chemistry Research Lab**

















## **Physics Lab - 1**







# Physics Lab - 2



































### **Zoology Labs:**









## **Zoology Lab - 1**





















## **Biotechnology Labs:**



















# **Computer Science Labs**



## **Computer Science Lab - 1**



### **Computer Science Lab - 2**











### Telangana State Knowledge Centre - Computer Lab







#### **English Language Lab**