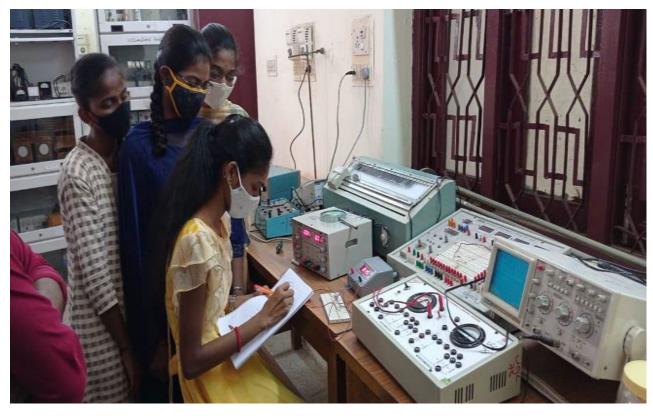

#### KAKATIYA GOVERNMENT COLLEGE, HANUMAKONDA Dist: HANUMAKONDA, TELANGANA STATE – 506001



(Affiliated to Kakatiya University, Warangal)
An ISO 9001:2015 Certified Institution

(e-mail: warangal.jkc@gmail.com, website: https://gdcts.cgg.gov.in/hanamkonda.edu)

4.1.1 - Details of Infrastructure and Physical facilities for teaching - learning. viz., classrooms, laboratories, computing equipment, etc.

#### **LABORATORIES**

#### **Botany Labs:**



















### **Chemistry Labs:**



### **Chemistry Lab - 1**







### **Chemistry Lab - 2**

















#### **Chemistry Lab - 4 (Balance Room)**



### **Chemistry Research Lab**

















## **Physics Lab - 1**







# Physics Lab - 2



































### **Zoology Labs:**









## **Zoology Lab - 1**





















## **Biotechnology Labs:**



















# **Computer Science Labs**



## **Computer Science Lab - 1**



### **Computer Science Lab - 2**











### Telangana State Knowledge Centre - Computer Lab







#### **English Language Lab**