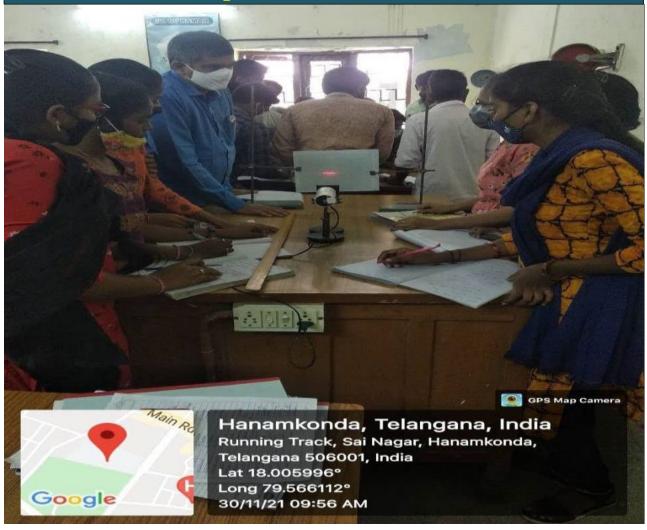

#### KAKATIYA GOVERNMENT COLLEGE, HANUMAKONDA Dist: HANUMAKONDA, TELANGANA STATE – 506001



(Affiliated to Kakatiya University, Warangal)
An ISO 9001:2015 Certified Institution

(e-mail: warangal.jkc@gmail.com, website: https://gdcts.cgg.gov.in/hanamkonda.edu)

4.1.1 - Details of Infrastructure and Physical facilities for teaching - learning. viz., classrooms, laboratories, computing equipment, etc.

#### **LABORATORIES**

#### **Botany Labs:**



















### **Chemistry Labs:**



### **Chemistry Lab - 1**







### **Chemistry Lab - 2**

















#### **Chemistry Lab - 4 (Balance Room)**



### **Chemistry Research Lab**

















## **Physics Lab - 1**







# Physics Lab - 2



































### **Zoology Labs:**









## **Zoology Lab - 1**





















## **Biotechnology Labs:**



















# **Computer Science Labs**



## **Computer Science Lab - 1**



### **Computer Science Lab - 2**











### Telangana State Knowledge Centre - Computer Lab







#### **English Language Lab**