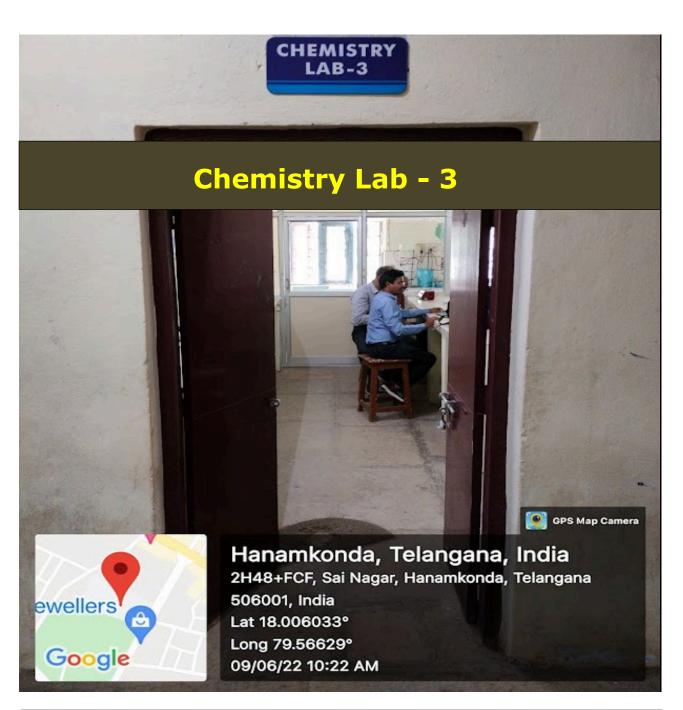

#### KAKATIYA GOVERNMENT COLLEGE, HANUMAKONDA Dist: HANUMAKONDA, TELANGANA STATE – 506001



(Affiliated to Kakatiya University, Warangal)
An ISO 9001:2015 Certified Institution

(e-mail: warangal.jkc@gmail.com, website: https://gdcts.cgg.gov.in/hanamkonda.edu)

4.1.1 - Details of Infrastructure and Physical facilities for teaching - learning. viz., classrooms, laboratories, computing equipment, etc.

#### **LABORATORIES**

#### **Botany Labs:**



















### **Chemistry Labs:**



### **Chemistry Lab - 1**







### **Chemistry Lab - 2**

















#### **Chemistry Lab - 4 (Balance Room)**



### **Chemistry Research Lab**

















## **Physics Lab - 1**







# Physics Lab - 2



































### **Zoology Labs:**









## **Zoology Lab - 1**





















## **Biotechnology Labs:**



















# **Computer Science Labs**



## **Computer Science Lab - 1**



### **Computer Science Lab - 2**











### Telangana State Knowledge Centre - Computer Lab







#### **English Language Lab**