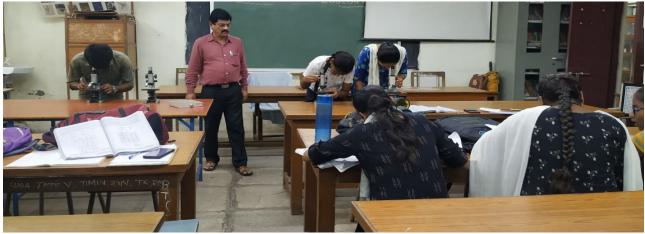

GOVERNMENT COLLEGE, HANUMAKONDA Dist: HANUMAKONDA, TELANGANA STATE – 506001



(Affiliated to Kakatiya University, Warangal)
An ISO 9001:2015 Certified Institution

(e-mail: warangal.jkc@gmail.com, website: https://gdcts.cgg.gov.in/hanamkonda.edu)

4.1.1 - Details of Infrastructure and Physical facilities for teaching - learning. viz., classrooms, laboratories, computing equipment, etc.

#### **LABORATORIES**

#### **Botany Labs:**



















### **Chemistry Labs:**



### **Chemistry Lab - 1**







### **Chemistry Lab - 2**

















#### **Chemistry Lab - 4 (Balance Room)**



### **Chemistry Research Lab**

















## **Physics Lab - 1**







# Physics Lab - 2



































### **Zoology Labs:**









## **Zoology Lab - 1**





















## **Biotechnology Labs:**



















# **Computer Science Labs**



## **Computer Science Lab - 1**



### **Computer Science Lab - 2**











### Telangana State Knowledge Centre - Computer Lab







#### **English Language Lab**