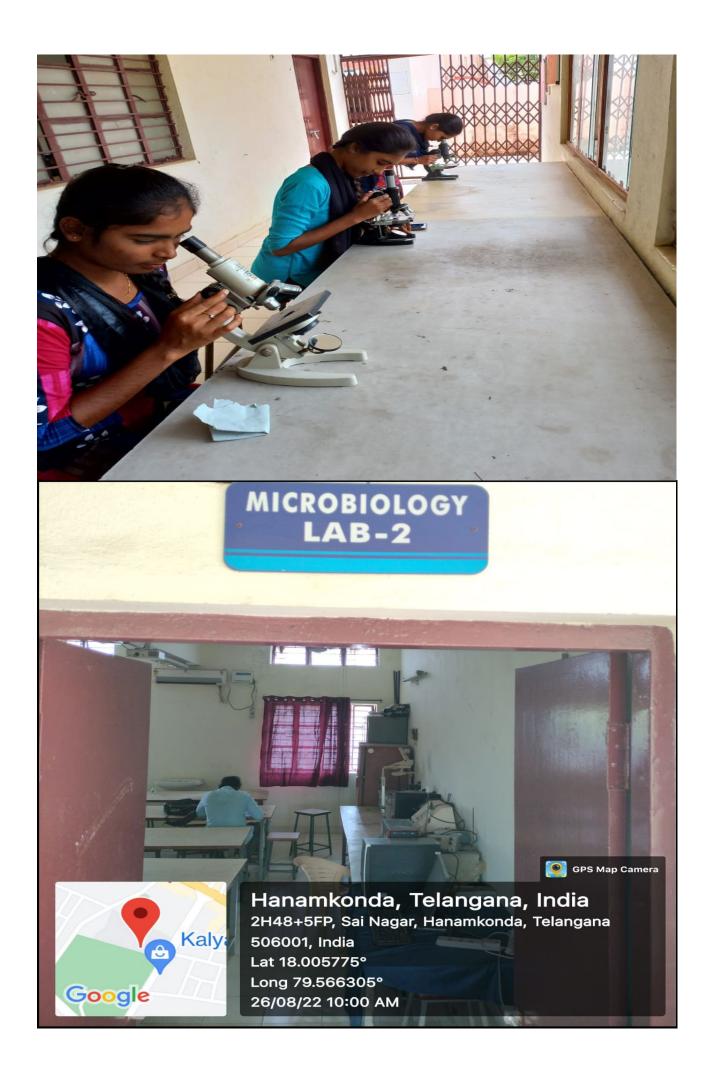

#### KAKATIYA GOVERNMENT COLLEGE, HANUMAKONDA Dist: HANUMAKONDA, TELANGANA STATE – 506001



(Affiliated to Kakatiya University, Warangal)
An ISO 9001:2015 Certified Institution

(e-mail: warangal.jkc@gmail.com, website: https://gdcts.cgg.gov.in/hanamkonda.edu)

4.1.1 - Details of Infrastructure and Physical facilities for teaching - learning. viz., classrooms, laboratories, computing equipment, etc.

#### **LABORATORIES**

#### **Botany Labs:**



















### **Chemistry Labs:**



### **Chemistry Lab - 1**







### **Chemistry Lab - 2**

















#### **Chemistry Lab - 4 (Balance Room)**



### **Chemistry Research Lab**

















## **Physics Lab - 1**







# Physics Lab - 2



































### **Zoology Labs:**









## **Zoology Lab - 1**





















## **Biotechnology Labs:**



















# **Computer Science Labs**



## **Computer Science Lab - 1**



### **Computer Science Lab - 2**











### Telangana State Knowledge Centre - Computer Lab







#### **English Language Lab**