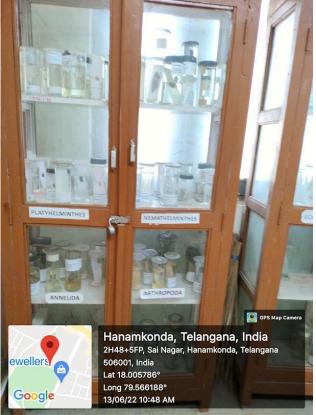

ENT COLLEGE, HANUMAKONDA Dist: HANUMAKONDA, TELANGANA STATE – 506001



(Affiliated to Kakatiya University, Warangal)
An ISO 9001:2015 Certified Institution

(e-mail: warangal.jkc@gmail.com, website: https://gdcts.cgg.gov.in/hanamkonda.edu)

4.1.1 - Details of Infrastructure and Physical facilities for teaching - learning. viz., classrooms, laboratories, computing equipment, etc.

#### **LABORATORIES**

#### **Botany Labs:**



















### **Chemistry Labs:**



### **Chemistry Lab - 1**







### **Chemistry Lab - 2**

















#### **Chemistry Lab - 4 (Balance Room)**



### **Chemistry Research Lab**

















## **Physics Lab - 1**







# Physics Lab - 2



































### **Zoology Labs:**









## **Zoology Lab - 1**





















## **Biotechnology Labs:**



















# **Computer Science Labs**



## **Computer Science Lab - 1**



### **Computer Science Lab - 2**











### Telangana State Knowledge Centre - Computer Lab







#### **English Language Lab**