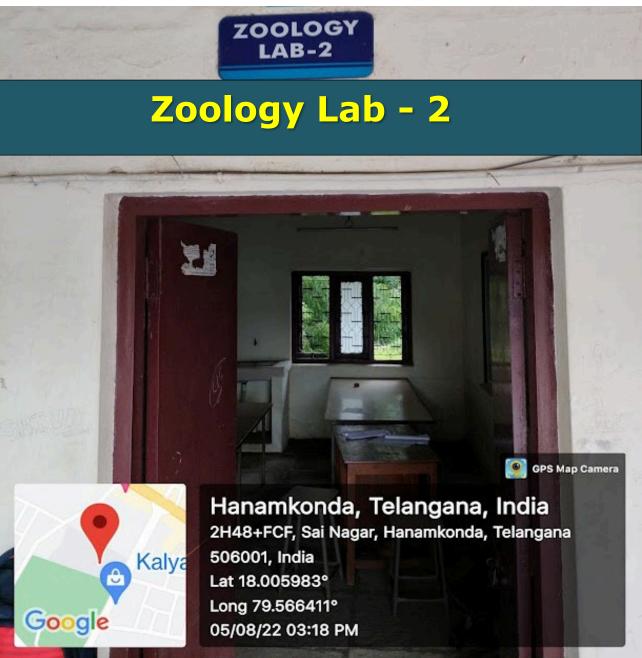

YA GOVERNMENT COLLEGE, HANUMAKONDA Dist: HANUMAKONDA, TELANGANA STATE – 506001



(Affiliated to Kakatiya University, Warangal)
An ISO 9001:2015 Certified Institution

(e-mail: warangal.jkc@gmail.com, website: https://gdcts.cgg.gov.in/hanamkonda.edu)

4.1.1 - Details of Infrastructure and Physical facilities for teaching - learning. viz., classrooms, laboratories, computing equipment, etc.

#### **LABORATORIES**

#### **Botany Labs:**



















### **Chemistry Labs:**



### **Chemistry Lab - 1**







### **Chemistry Lab - 2**

















#### **Chemistry Lab - 4 (Balance Room)**



### **Chemistry Research Lab**

















## **Physics Lab - 1**







# Physics Lab - 2



































### **Zoology Labs:**









## **Zoology Lab - 1**





















## **Biotechnology Labs:**



















# **Computer Science Labs**



## **Computer Science Lab - 1**



### **Computer Science Lab - 2**











### Telangana State Knowledge Centre - Computer Lab







#### **English Language Lab**