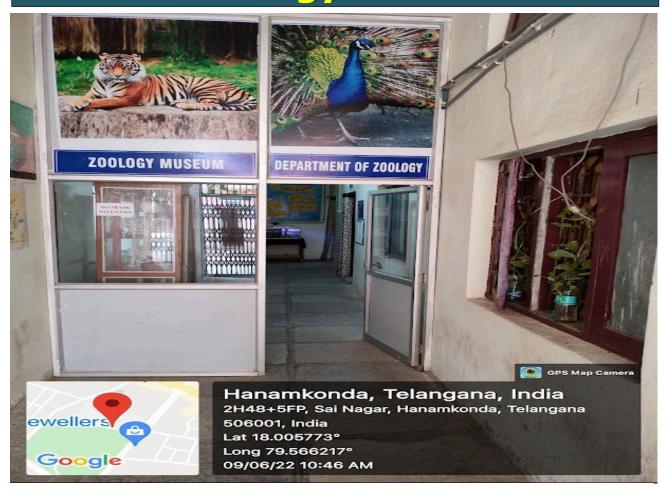

#### KAKATIYA GOVERNMENT COLLEGE, HANUMAKONDA Dist: HANUMAKONDA, TELANGANA STATE – 506001



(Affiliated to Kakatiya University, Warangal)
An ISO 9001:2015 Certified Institution

(e-mail: warangal.jkc@gmail.com, website: https://gdcts.cgg.gov.in/hanamkonda.edu)

4.1.1 - Details of Infrastructure and Physical facilities for teaching - learning. viz., classrooms, laboratories, computing equipment, etc.

#### **LABORATORIES**

#### **Botany Labs:**



















### **Chemistry Labs:**



### **Chemistry Lab - 1**







### **Chemistry Lab - 2**

















#### **Chemistry Lab - 4 (Balance Room)**



### **Chemistry Research Lab**

















## **Physics Lab - 1**







# Physics Lab - 2



































### **Zoology Labs:**









## **Zoology Lab - 1**





















## **Biotechnology Labs:**



















# **Computer Science Labs**



## **Computer Science Lab - 1**



### **Computer Science Lab - 2**











### Telangana State Knowledge Centre - Computer Lab







#### **English Language Lab**