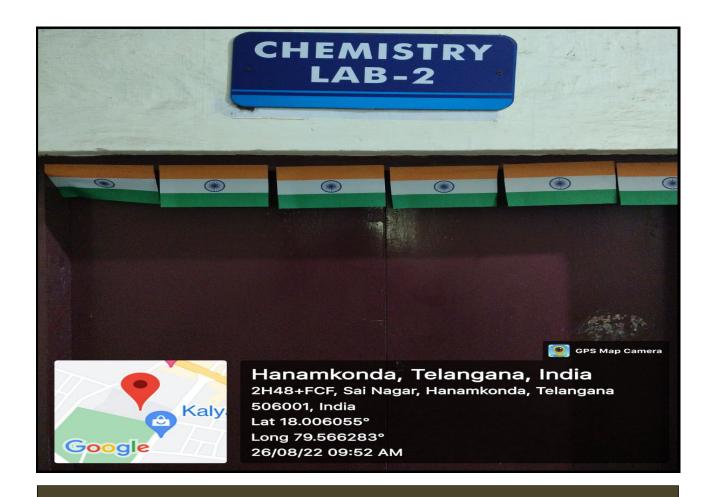

#### KAKATIYA GOVERNMENT COLLEGE, HANUMAKONDA Dist: HANUMAKONDA, TELANGANA STATE – 506001



(Affiliated to Kakatiya University, Warangal)
An ISO 9001:2015 Certified Institution

(e-mail: warangal.jkc@gmail.com, website: https://gdcts.cgg.gov.in/hanamkonda.edu)

4.1.1 - Details of Infrastructure and Physical facilities for teaching - learning. viz., classrooms, laboratories, computing equipment, etc.

#### **LABORATORIES**

#### **Botany Labs:**



















### **Chemistry Labs:**



### **Chemistry Lab - 1**







### **Chemistry Lab - 2**

















#### **Chemistry Lab - 4 (Balance Room)**



### **Chemistry Research Lab**

















## **Physics Lab - 1**







# Physics Lab - 2



































### **Zoology Labs:**









## **Zoology Lab - 1**





















## **Biotechnology Labs:**



















# **Computer Science Labs**



## **Computer Science Lab - 1**



### **Computer Science Lab - 2**











### Telangana State Knowledge Centre - Computer Lab







#### **English Language Lab**