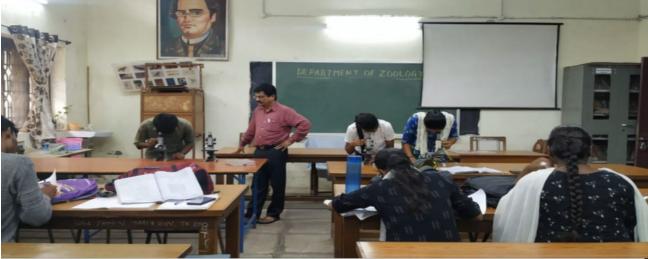

KAKATIYA GOVERNMENT COLLEGE, HANUMAKONDA Dist: HANUMAKONDA, TELANGANA STATE – 506001



(Affiliated to Kakatiya University, Warangal)
An ISO 9001:2015 Certified Institution

(e-mail: warangal.jkc@gmail.com, website: https://gdcts.cgg.gov.in/hanamkonda.edu)

4.1.1 - Details of Infrastructure and Physical facilities for teaching - learning. viz., classrooms, laboratories, computing equipment, etc.

#### **LABORATORIES**

#### **Botany Labs:**



















### **Chemistry Labs:**



### **Chemistry Lab - 1**







### **Chemistry Lab - 2**

















#### **Chemistry Lab - 4 (Balance Room)**



### **Chemistry Research Lab**

















## **Physics Lab - 1**







# Physics Lab - 2



































### **Zoology Labs:**









## **Zoology Lab - 1**





















## **Biotechnology Labs:**



















# **Computer Science Labs**



## **Computer Science Lab - 1**



### **Computer Science Lab - 2**











### Telangana State Knowledge Centre - Computer Lab







#### **English Language Lab**