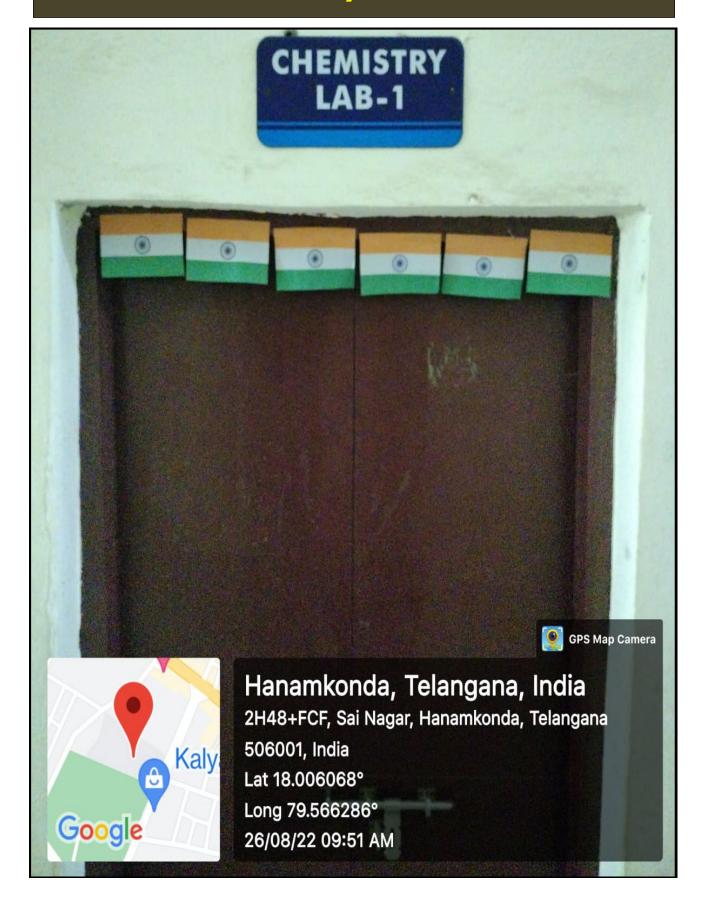

#### KAKATIYA GOVERNMENT COLLEGE, HANUMAKONDA Dist: HANUMAKONDA, TELANGANA STATE – 506001



(Affiliated to Kakatiya University, Warangal)
An ISO 9001:2015 Certified Institution

(e-mail: warangal.jkc@gmail.com, website: https://gdcts.cgg.gov.in/hanamkonda.edu)

4.1.1 - Details of Infrastructure and Physical facilities for teaching - learning. viz., classrooms, laboratories, computing equipment, etc.

#### **LABORATORIES**

#### **Botany Labs:**



















### **Chemistry Labs:**



### **Chemistry Lab - 1**







### **Chemistry Lab - 2**

















#### **Chemistry Lab - 4 (Balance Room)**



### **Chemistry Research Lab**

















## **Physics Lab - 1**







# Physics Lab - 2



































### **Zoology Labs:**









## **Zoology Lab - 1**





















## **Biotechnology Labs:**



















# **Computer Science Labs**



## **Computer Science Lab - 1**



### **Computer Science Lab - 2**











### Telangana State Knowledge Centre - Computer Lab







#### **English Language Lab**