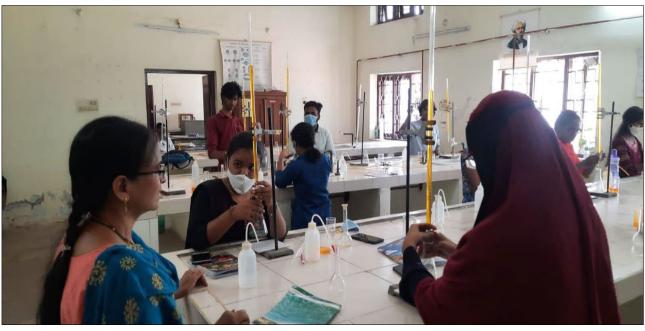

#### KAKATIYA GOVERNMENT COLLEGE, HANUMAKONDA Dist: HANUMAKONDA, TELANGANA STATE – 506001



(Affiliated to Kakatiya University, Warangal)
An ISO 9001:2015 Certified Institution

(e-mail: warangal.jkc@gmail.com, website: https://gdcts.cgg.gov.in/hanamkonda.edu)

4.1.1 - Details of Infrastructure and Physical facilities for teaching - learning. viz., classrooms, laboratories, computing equipment, etc.

#### **LABORATORIES**

#### **Botany Labs:**



















### **Chemistry Labs:**



### **Chemistry Lab - 1**







### **Chemistry Lab - 2**

















#### **Chemistry Lab - 4 (Balance Room)**



### **Chemistry Research Lab**

















## **Physics Lab - 1**







# Physics Lab - 2



































### **Zoology Labs:**









## **Zoology Lab - 1**





















## **Biotechnology Labs:**



















# **Computer Science Labs**



## **Computer Science Lab - 1**



### **Computer Science Lab - 2**











### Telangana State Knowledge Centre - Computer Lab







#### **English Language Lab**