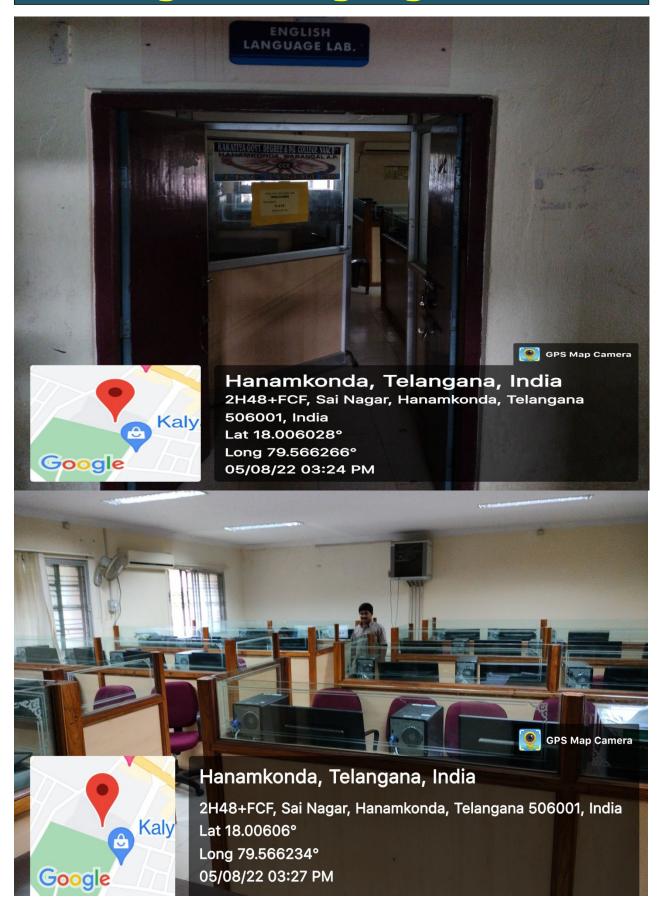

- Details of Infrastructure and Physical facilities for teaching - learning. viz., classrooms, laboratories, computing equipment, etc.

#### **LABORATORIES**

#### **Botany Labs:**



















### **Chemistry Labs:**



### **Chemistry Lab - 1**







### **Chemistry Lab - 2**

















#### **Chemistry Lab - 4 (Balance Room)**



### **Chemistry Research Lab**

















## **Physics Lab - 1**







# Physics Lab - 2



































### **Zoology Labs:**









## **Zoology Lab - 1**





















## **Biotechnology Labs:**



















# **Computer Science Labs**



## **Computer Science Lab - 1**



### **Computer Science Lab - 2**











### Telangana State Knowledge Centre - Computer Lab







#### **English Language Lab**