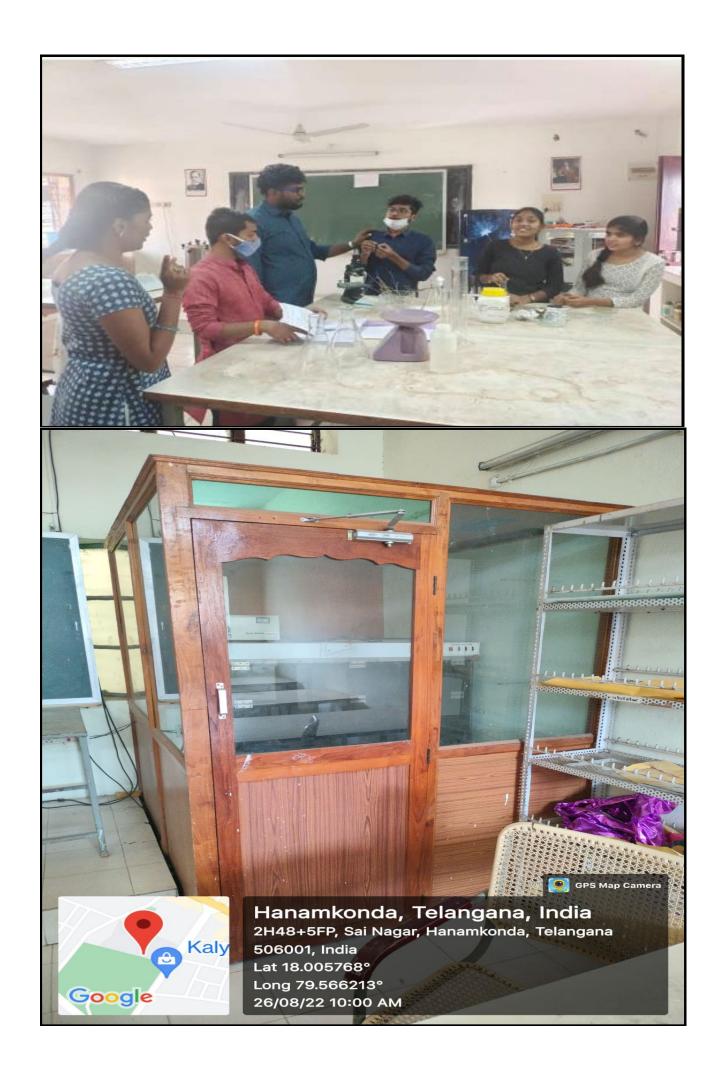

#### KAKATIYA GOVERNMENT COLLEGE, HANUMAKONDA Dist: HANUMAKONDA, TELANGANA STATE – 506001



(Affiliated to Kakatiya University, Warangal)
An ISO 9001:2015 Certified Institution

(e-mail: warangal.jkc@gmail.com, website: https://gdcts.cgg.gov.in/hanamkonda.edu)

4.1.1 - Details of Infrastructure and Physical facilities for teaching - learning. viz., classrooms, laboratories, computing equipment, etc.

#### **LABORATORIES**

#### **Botany Labs:**



















### **Chemistry Labs:**



### **Chemistry Lab - 1**







### **Chemistry Lab - 2**

















#### **Chemistry Lab - 4 (Balance Room)**



### **Chemistry Research Lab**

















## **Physics Lab - 1**







# Physics Lab - 2



































### **Zoology Labs:**









## **Zoology Lab - 1**





















## **Biotechnology Labs:**



















# **Computer Science Labs**



## **Computer Science Lab - 1**



### **Computer Science Lab - 2**











### Telangana State Knowledge Centre - Computer Lab







#### **English Language Lab**