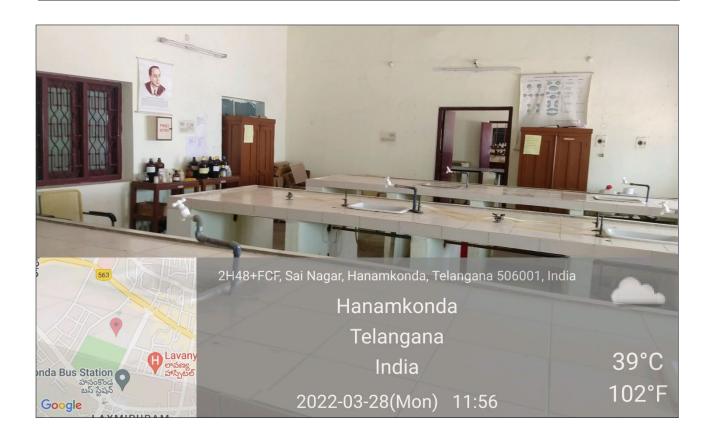

#### KAKATIYA GOVERNMENT COLLEGE, HANUMAKONDA Dist: HANUMAKONDA, TELANGANA STATE – 506001



(Affiliated to Kakatiya University, Warangal)
An ISO 9001:2015 Certified Institution

(e-mail: warangal.jkc@gmail.com, website: https://gdcts.cgg.gov.in/hanamkonda.edu)

4.1.1 - Details of Infrastructure and Physical facilities for teaching - learning. viz., classrooms, laboratories, computing equipment, etc.

#### **LABORATORIES**

#### **Botany Labs:**



















### **Chemistry Labs:**



### **Chemistry Lab - 1**







### **Chemistry Lab - 2**

















#### **Chemistry Lab - 4 (Balance Room)**



### **Chemistry Research Lab**

















## **Physics Lab - 1**







# Physics Lab - 2



































### **Zoology Labs:**









## **Zoology Lab - 1**





















## **Biotechnology Labs:**



















# **Computer Science Labs**



## **Computer Science Lab - 1**



### **Computer Science Lab - 2**











### Telangana State Knowledge Centre - Computer Lab







#### **English Language Lab**