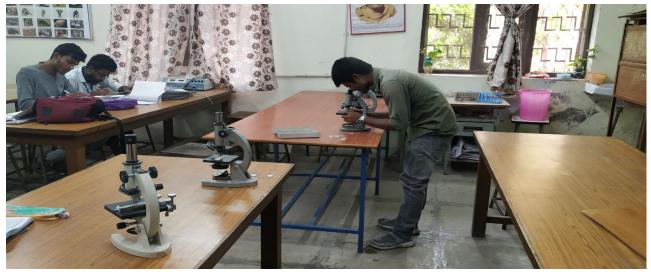

TIYA GOVERNMENT COLLEGE, HANUMAKONDA Dist: HANUMAKONDA, TELANGANA STATE – 506001



(Affiliated to Kakatiya University, Warangal)
An ISO 9001:2015 Certified Institution

(e-mail: warangal.jkc@gmail.com, website: https://gdcts.cgg.gov.in/hanamkonda.edu)

4.1.1 - Details of Infrastructure and Physical facilities for teaching - learning. viz., classrooms, laboratories, computing equipment, etc.

#### **LABORATORIES**

#### **Botany Labs:**



















### **Chemistry Labs:**



### **Chemistry Lab - 1**







### **Chemistry Lab - 2**

















#### **Chemistry Lab - 4 (Balance Room)**



### **Chemistry Research Lab**

















## **Physics Lab - 1**







# Physics Lab - 2



































### **Zoology Labs:**









## **Zoology Lab - 1**





















## **Biotechnology Labs:**



















# **Computer Science Labs**



## **Computer Science Lab - 1**



### **Computer Science Lab - 2**











### Telangana State Knowledge Centre - Computer Lab







#### **English Language Lab**