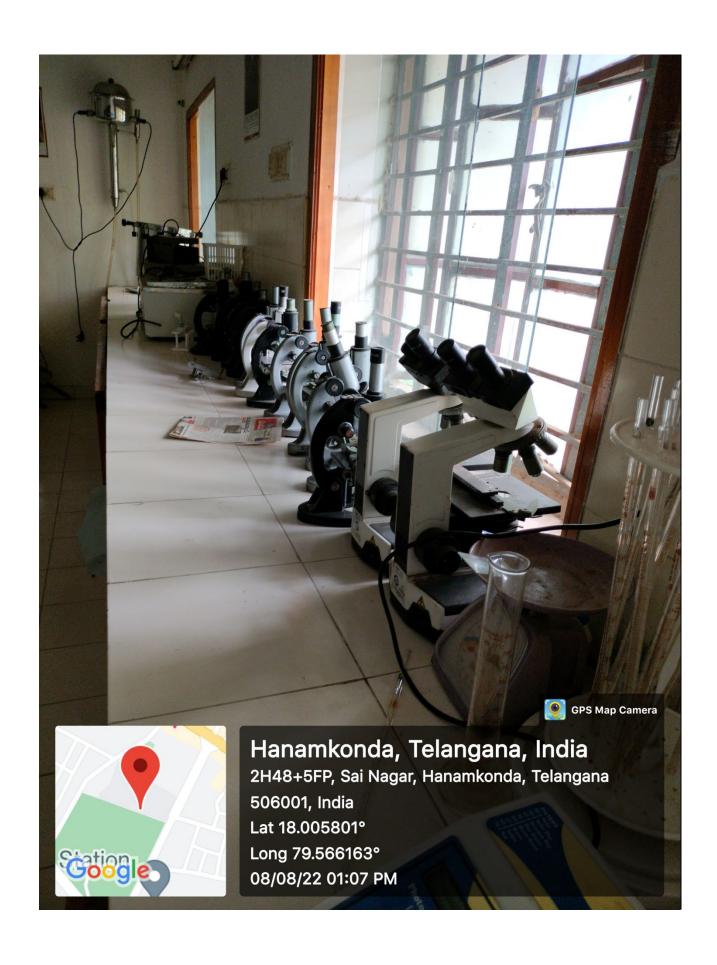

#### KAKATIYA GOVERNMENT COLLEGE, HANUMAKONDA Dist: HANUMAKONDA, TELANGANA STATE – 506001



(Affiliated to Kakatiya University, Warangal)
An ISO 9001:2015 Certified Institution

(e-mail: warangal.jkc@gmail.com, website: https://gdcts.cgg.gov.in/hanamkonda.edu)

4.1.1 - Details of Infrastructure and Physical facilities for teaching - learning. viz., classrooms, laboratories, computing equipment, etc.

#### **LABORATORIES**

#### **Botany Labs:**



















### **Chemistry Labs:**



### **Chemistry Lab - 1**







### **Chemistry Lab - 2**

















#### **Chemistry Lab - 4 (Balance Room)**



### **Chemistry Research Lab**

















## **Physics Lab - 1**







# Physics Lab - 2



































### **Zoology Labs:**









## **Zoology Lab - 1**





















## **Biotechnology Labs:**



















# **Computer Science Labs**



## **Computer Science Lab - 1**



### **Computer Science Lab - 2**











### Telangana State Knowledge Centre - Computer Lab







#### **English Language Lab**