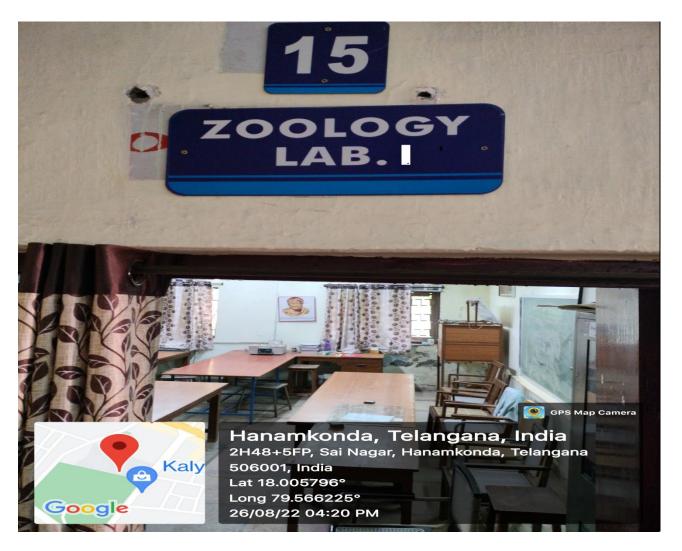

#### KAKATIYA GOVERNMENT COLLEGE, HANUMAKONDA Dist: HANUMAKONDA, TELANGANA STATE – 506001



(Affiliated to Kakatiya University, Warangal)
An ISO 9001:2015 Certified Institution

(e-mail: warangal.jkc@gmail.com, website: https://gdcts.cgg.gov.in/hanamkonda.edu)

4.1.1 - Details of Infrastructure and Physical facilities for teaching - learning. viz., classrooms, laboratories, computing equipment, etc.

#### **LABORATORIES**

#### **Botany Labs:**



















### **Chemistry Labs:**



### **Chemistry Lab - 1**







### **Chemistry Lab - 2**

















#### **Chemistry Lab - 4 (Balance Room)**



### **Chemistry Research Lab**

















## **Physics Lab - 1**







# Physics Lab - 2



































### **Zoology Labs:**









## **Zoology Lab - 1**





















## **Biotechnology Labs:**



















# **Computer Science Labs**



## **Computer Science Lab - 1**



### **Computer Science Lab - 2**











### Telangana State Knowledge Centre - Computer Lab







#### **English Language Lab**