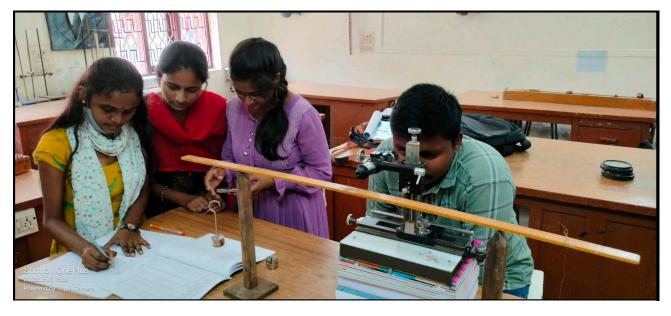

#### KAKATIYA GOVERNMENT COLLEGE, HANUMAKONDA Dist: HANUMAKONDA, TELANGANA STATE – 506001



(Affiliated to Kakatiya University, Warangal)
An ISO 9001:2015 Certified Institution

(e-mail: warangal.jkc@gmail.com, website: https://gdcts.cgg.gov.in/hanamkonda.edu)

4.1.1 - Details of Infrastructure and Physical facilities for teaching - learning. viz., classrooms, laboratories, computing equipment, etc.

#### **LABORATORIES**

#### **Botany Labs:**



















### **Chemistry Labs:**



### **Chemistry Lab - 1**







### **Chemistry Lab - 2**

















#### **Chemistry Lab - 4 (Balance Room)**



### **Chemistry Research Lab**

















## **Physics Lab - 1**







# Physics Lab - 2



































### **Zoology Labs:**









## **Zoology Lab - 1**





















## **Biotechnology Labs:**



















# **Computer Science Labs**



## **Computer Science Lab - 1**



### **Computer Science Lab - 2**











### Telangana State Knowledge Centre - Computer Lab







#### **English Language Lab**