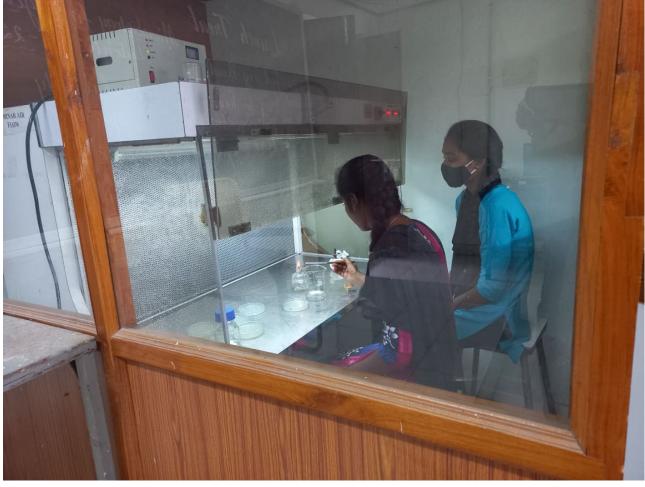

DA, TELANGANA STATE – 506001



(Affiliated to Kakatiya University, Warangal)
An ISO 9001:2015 Certified Institution

(e-mail: warangal.jkc@gmail.com, website: https://gdcts.cgg.gov.in/hanamkonda.edu)

4.1.1 - Details of Infrastructure and Physical facilities for teaching - learning. viz., classrooms, laboratories, computing equipment, etc.

#### **LABORATORIES**

#### **Botany Labs:**



















### **Chemistry Labs:**



### **Chemistry Lab - 1**







### **Chemistry Lab - 2**

















#### **Chemistry Lab - 4 (Balance Room)**



### **Chemistry Research Lab**

















## **Physics Lab - 1**







# Physics Lab - 2



































### **Zoology Labs:**









## **Zoology Lab - 1**





















## **Biotechnology Labs:**



















# **Computer Science Labs**



## **Computer Science Lab - 1**



### **Computer Science Lab - 2**











### Telangana State Knowledge Centre - Computer Lab







#### **English Language Lab**