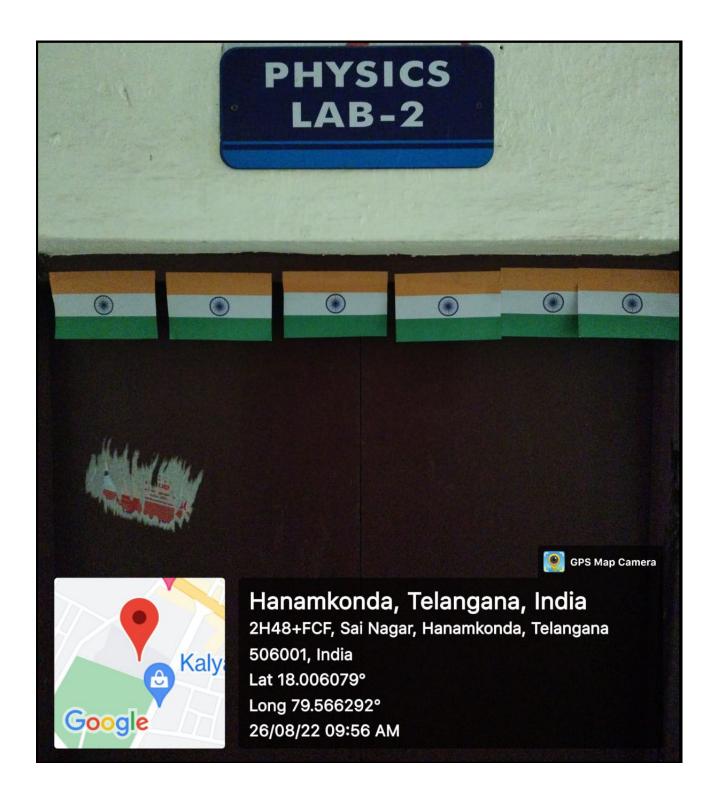

#### KAKATIYA GOVERNMENT COLLEGE, HANUMAKONDA Dist: HANUMAKONDA, TELANGANA STATE – 506001



(Affiliated to Kakatiya University, Warangal)
An ISO 9001:2015 Certified Institution

(e-mail: warangal.jkc@gmail.com, website: https://gdcts.cgg.gov.in/hanamkonda.edu)

4.1.1 - Details of Infrastructure and Physical facilities for teaching - learning. viz., classrooms, laboratories, computing equipment, etc.

#### **LABORATORIES**

#### **Botany Labs:**



















### **Chemistry Labs:**



### **Chemistry Lab - 1**







### **Chemistry Lab - 2**

















#### **Chemistry Lab - 4 (Balance Room)**



### **Chemistry Research Lab**

















## **Physics Lab - 1**







# Physics Lab - 2



































### **Zoology Labs:**









## **Zoology Lab - 1**





















## **Biotechnology Labs:**



















# **Computer Science Labs**



## **Computer Science Lab - 1**



### **Computer Science Lab - 2**











### Telangana State Knowledge Centre - Computer Lab







#### **English Language Lab**