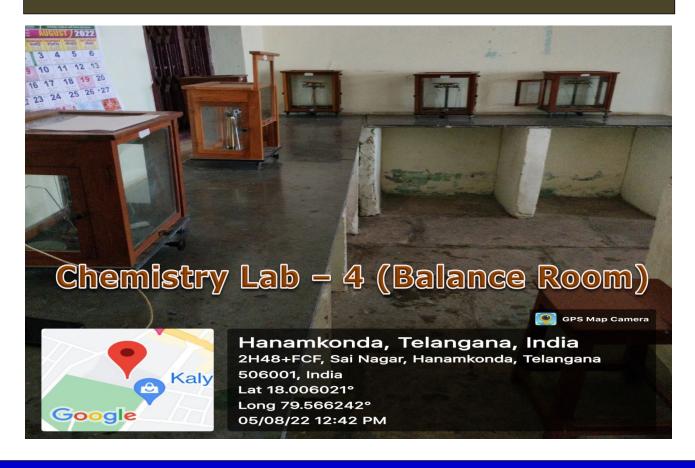

#### KAKATIYA GOVERNMENT COLLEGE, HANUMAKONDA Dist: HANUMAKONDA, TELANGANA STATE – 506001



(Affiliated to Kakatiya University, Warangal)
An ISO 9001:2015 Certified Institution

(e-mail: warangal.jkc@gmail.com, website: https://gdcts.cgg.gov.in/hanamkonda.edu)

4.1.1 - Details of Infrastructure and Physical facilities for teaching - learning. viz., classrooms, laboratories, computing equipment, etc.

#### **LABORATORIES**

#### **Botany Labs:**



















### **Chemistry Labs:**



### **Chemistry Lab - 1**







### **Chemistry Lab - 2**

















#### **Chemistry Lab - 4 (Balance Room)**



### **Chemistry Research Lab**

















## **Physics Lab - 1**







# Physics Lab - 2



































### **Zoology Labs:**









## **Zoology Lab - 1**





















## **Biotechnology Labs:**



















# **Computer Science Labs**



## **Computer Science Lab - 1**



### **Computer Science Lab - 2**











### Telangana State Knowledge Centre - Computer Lab







#### **English Language Lab**